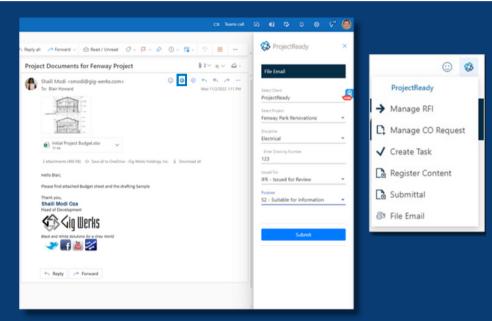

# ProjectReady's Outlook Integration

Formally register email and attachments to the project, create tasks, manage workflows, and simply file content to the project's M365 Group Mailbox in Outlook.