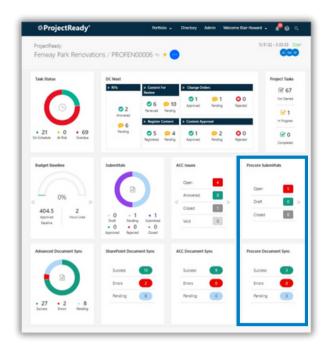

## ProjectReady's Unified, Modern, Dynamic Interface

See, sync, connect, manage, and act on project information across systems and quickly view and drill into Procorespecific information.