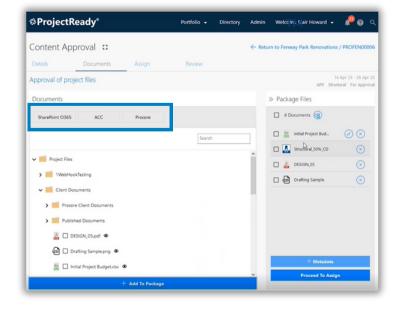

## ProjectReady's DCNext Content Cart

Quickly find and access project files from connected systems and easily deploy a number of document control workflows.